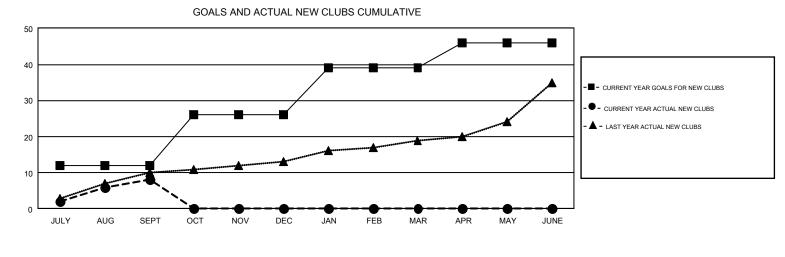

## GMT Constitutional Area 3, Group C

REPORT DOES NOT INCLUDE CLUBS IN UNDISTRICTED AREAS.

| Clubs                 |               |           |               | Members               |                           |                         |                                                    |  |
|-----------------------|---------------|-----------|---------------|-----------------------|---------------------------|-------------------------|----------------------------------------------------|--|
| RESULTS FOR 2019-2020 |               |           |               | RESULTS FOR 2019-2020 |                           |                         |                                                    |  |
| QUARTER               | NEW CLUB GOAL | NEW CLUBS | DROPPED CLUBS | QUARTER               | MEMBER GROWTH NET<br>GOAL | MEMBER GROWTH<br>ACTUAL | DROPPED<br>MEMBERS ACTUAL<br>(including transfers) |  |
| JULY/AUG/SEPT         | 12            | 8         | 3             | JULY/AUG/SEPT         | 450                       | 686                     | 395                                                |  |
| OCT/NOV/DEC           | 14            | 0         | 0             | OCT/NOV/DEC           | 550                       | 0                       | 0                                                  |  |
| JAN/FEB/MAR           | 13            | 0         | 0             | JAN/FEB/MAR           | 420                       | 0                       | 0                                                  |  |
| APR/MAY/JUNE          | 7             | 0         | 0             | APR/MAY/JUNE          | 505                       | 0                       | 0                                                  |  |