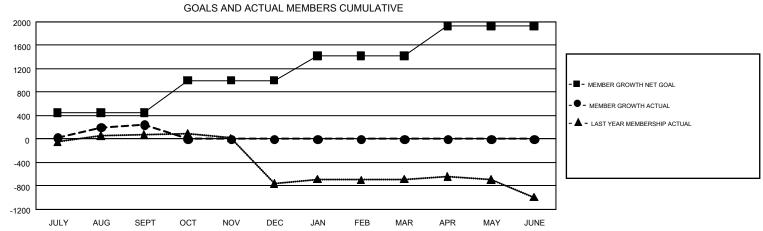

## GMT Constitutional Area 3, Group C

REPORT DOES NOT INCLUDE CLUBS IN UNDISTRICTED AREAS.

| Clubs                 |               |           |               | Members               |                           |                         |                                                    |  |
|-----------------------|---------------|-----------|---------------|-----------------------|---------------------------|-------------------------|----------------------------------------------------|--|
| RESULTS FOR 2019-2020 |               |           |               | RESULTS FOR 2019-2020 |                           |                         |                                                    |  |
| QUARTER               | NEW CLUB GOAL | NEW CLUBS | DROPPED CLUBS | QUARTER               | MEMBER GROWTH NET<br>GOAL | MEMBER GROWTH<br>ACTUAL | DROPPED<br>MEMBERS ACTUAL<br>(including transfers) |  |
| JULY/AUG/SEPT         | 12            | 8         | 3             | JULY/AUG/SEPT         | 450                       | 686                     | 395                                                |  |
| OCT/NOV/DEC           | 14            | 0         | 0             | OCT/NOV/DEC           | 550                       | 0                       | 0                                                  |  |
| JAN/FEB/MAR           | 13            | 0         | 0             | JAN/FEB/MAR           | 420                       | 0                       | 0                                                  |  |
| APR/MAY/JUNE          | 7             | 0         | 0             | APR/MAY/JUNE          | 505                       | 0                       | 0                                                  |  |